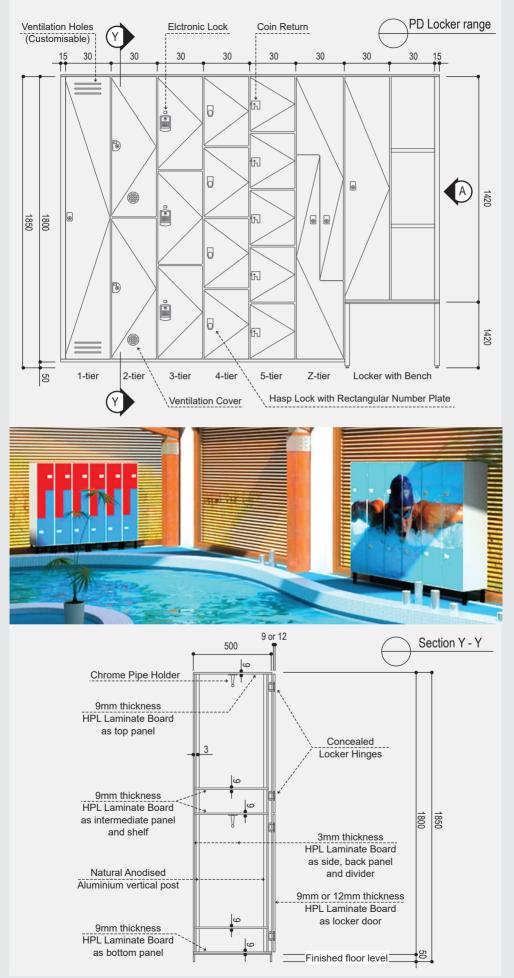

ne or more layers of cellulose fibres impregnated with thermosetting resins, providing the decorative function. The manufacturing process involves the combined application of heat (150 °C) and high pressure (9 MPa) in multi-daylight presses in which resin polycondensation takes place.





## **Specifications**



Easy to clean



Easily machined



Anti-static



Mechanically sturdy



properties High resistance to water and steam

Self-supporting

Environmentally

friendly



Wide range of colors and designs



Excellent performance to fire,

smoke and toxic gases



Excellent hygienic properties



Dimensional stability and flatness



Suitable for contact with food stuff



High resistance to chemicals and organic solvents





# **Colors and Patterns**



#### **Technical Drawings**





### **PERFECT DOORS**

Tel : +966 1 27 66 37 6 Fax: +966 1 27 66 14 6 www.perfect-doors.com