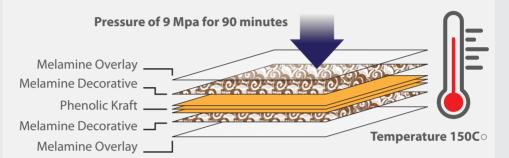

#### **Compositios**

The core is made up of layers of cellulose fibres impregnated with phenolic resins; the surface by one or more layers of cellulose fibres impregnated with thermosetting resins, providing the decorative function. The manufacturing process involves the combined application of heat (150 °C) and high pressure (9 MPa) in multi-daylight presses in which resin polycondensation takes place.