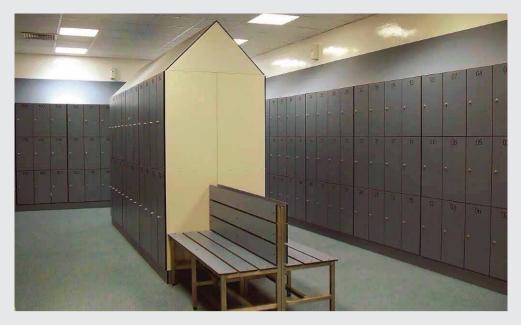

# LOCKERS

**Perfect Doors** Lockers are the most durable lockers on the market today. Our HPL compact boards have a unique non-porous surface that eliminates the ability for bacteria, molds and mildew to grow, making it perfect for facilities that experience high moisture or wet areas. Our Lockers are water resistant, graffiti and scratch resistant. With many color options and patterns, we make it easy and simple to design custom locker rooms.