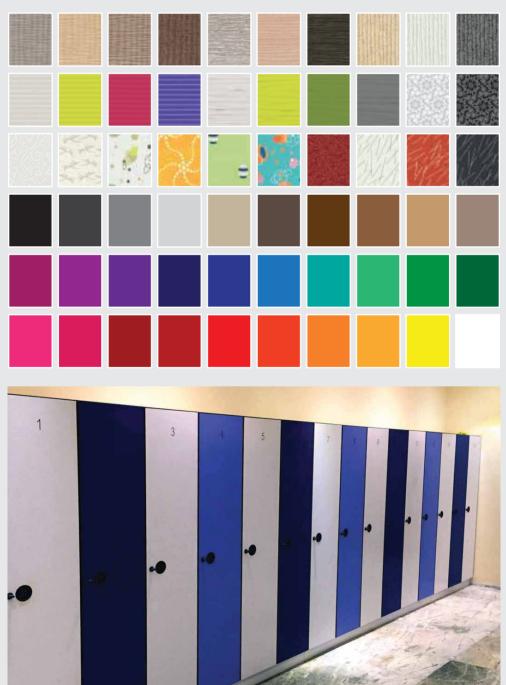

enolic resins; the surface by one or more layers of cellulose fibres impregnated with thermosetting resins, providing the decorative function. The manufacturing process involves the combined application of heat (150 °C) and high pressure (9 MPa) in multi-daylight presses in which resin polycondensation takes place.





## **Specifications**



Easy to clean



Easily machined



Anti-static



Mechanically sturdy



properties High resistance to water and steam

Self-supporting

Environmentally

friendly



Wide range of colors and designs



Excellent performance to fire,

smoke and toxic gases



Excellent hygienic properties



Dimensional stability and flatness



Suitable for contact with food stuff



High resistance to chemicals and organic solvents





# **Colors and Patterns**



#### **Technical Drawings**





### **PERFECT DOORS**

Tel : +966 1 27 66 37 6 Fax: +966 1 27 66 14 6 www.perfect-doors.com