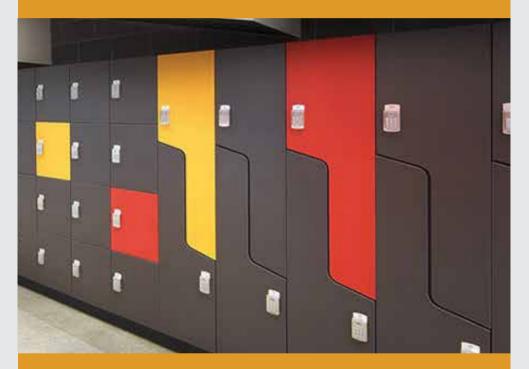

# LOCKERS



**Perfect Doors** Lockers are the most durable lockers on the market today. Our HPL compact boards have a unique non-porous surface that eliminates the ability for bacteria, molds and mildew to grow, making it perfect for facilities that experience high moisture or wet areas. Our Lockers are water resistant, graffiti and scratch resistant. With many color options and patterns, we make it easy and simple to design custom locker rooms.



#### **Full Service**

Identification of the project requirement Design advisory Product and solution proposal Specification writing Project estimation CAD layout drawings Delivery Instlation After sales support Warranty Maintenance Complementary Products and services

#### **Compositios**

The core is made up of layers of cellulose fibres impregnated with phenolic resins; the surface by one or more layers of cellulose fibres impregnated with thermosetting resins, providing the decorative function. The manufacturing process involves the combined application of heat (150 °C) and high pressure (9 MPa) in multi-daylight presses in which resin polycondensation takes place.





## **Specifications**



Easy to clean



Easily machined



Anti-static



Mechanically sturdy



properties High