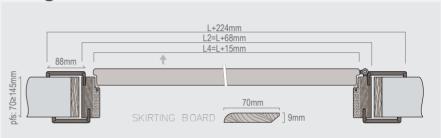

### **Technical drawing**

Our internal door is daring and bold. The innovative use of high pressure laminates opens your world to colours and textures never seen on doors before. The high pressure laminate door face requires no painting, staining or finishing, and is tough and durable.

You can almost feel the grain in our stunning collection of timber-look finishes that combine the beauty of timbers from around the globe with high technology, hard wearing laminated panels. Or, for a more subtle

feeling, select a soft, gentle matt finish that tones things down and gives the built space a more classic feeling. If you want your door to shine, choose from our rich, reflective gloss collection that includes a palette of solid colours as well as timber finishes.