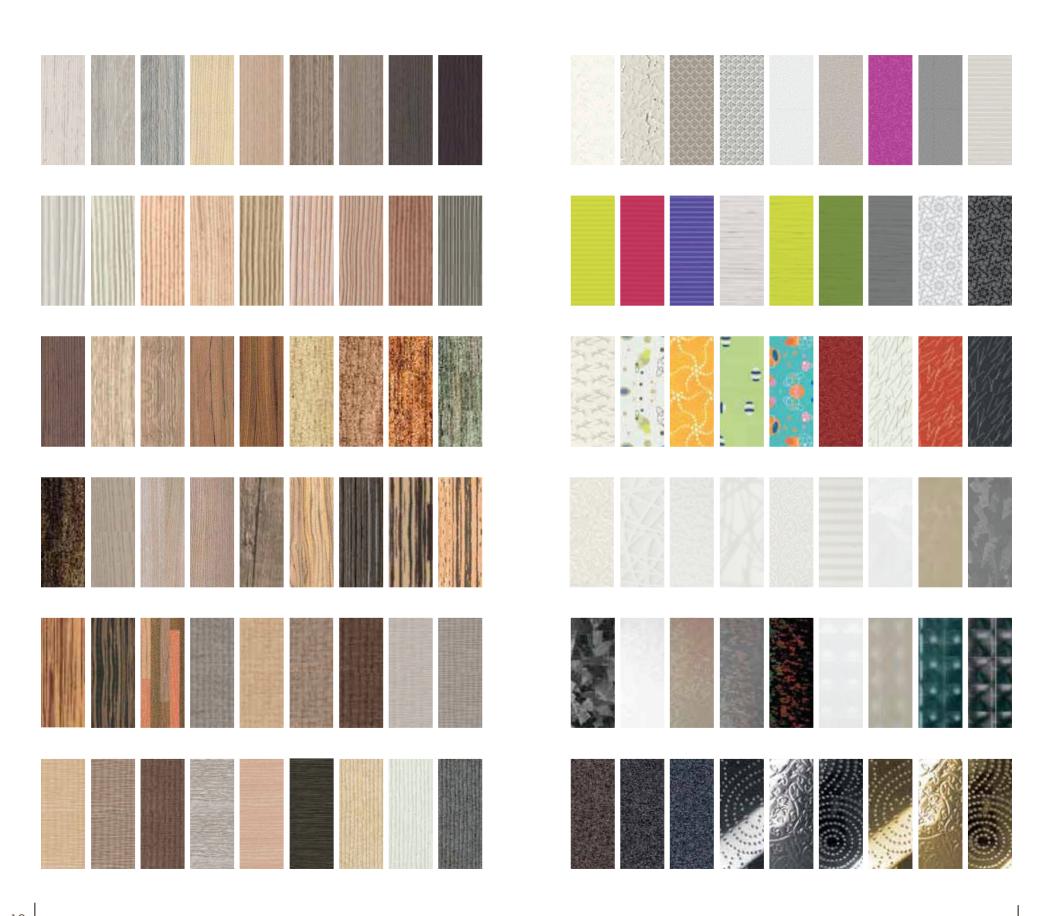

a soft, gentle matt finish that tones things down and gives the built space a more classic feeling. If you want your door to shine, choose from our rich, reflective gloss collection that includes a palette of solid colours as well as timber finishes.

### **SPECESIFICATIONS**



SELF-SUPPORTING **PROPERTIES** 



HIGH RESISTANCE TO WATER AND STEAM



DIMENSIONAL STABILITY AND **FLATNESS** 

ANTI-STATIC

SUITABLE FOR

**CONTACT WITH** 



EASY TO CLEAN





ENVIRONMENTALLY FRIENDLY

**MECHANICALLY** 

STURDY

EASILY MACHINED



**EXCELLENT HYGIENIC PROPERTIES** 





**FOODSTUFF** HIGH RESISTANCE TO CHEMICALS AND



**EXCELLENT** PERFORMANCE TO FIRE, SMOKE AND TOXIC GASES

ORGANIC SOLVENTS

### **COMPOSITION**



#### Royal



#### Elegance



#### Hang-Slide



## **COLOURS & TEXTURES**