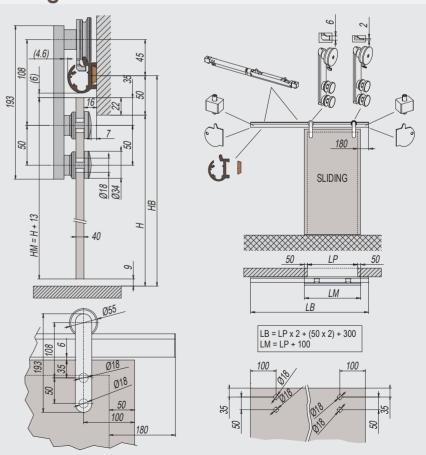

ore subtle



feeling, select a soft, gentle matt finish that tones things down and gives the built space a more classic feeling. If you want your door to shine, choose from our rich, reflective gloss collection that includes a palette of solid colours as well as timber finishes.

### **SPECESIFICATIONS**



SELF-SUPPORTING **PROPERTIES** 



HIGH RESISTANCE TO WATER AND STEAM



DIMENSIONAL STABILITY AND **FLATNESS** 

ANTI-STATIC

SUITABLE FOR

**CONTACT WITH** 



EASY TO CLEAN





ENVIRONMENTALLY FRIENDLY

**MECHANICALLY** 

STURDY

EASILY MACHINED



**EXCELLENT HYGIENIC PROPERTIES** 





**FOODSTUFF** HIGH RESISTANCE TO CHEMICALS AND



**EXCELLENT** PERFORMANCE TO FIRE, SMOKE AND TOXIC GASES

ORGANIC SOLVENTS

### **COMPOSITION**



#### Royal



#### Elegance



#### Hang-Slide



## **COLOURS & TEXTURES**