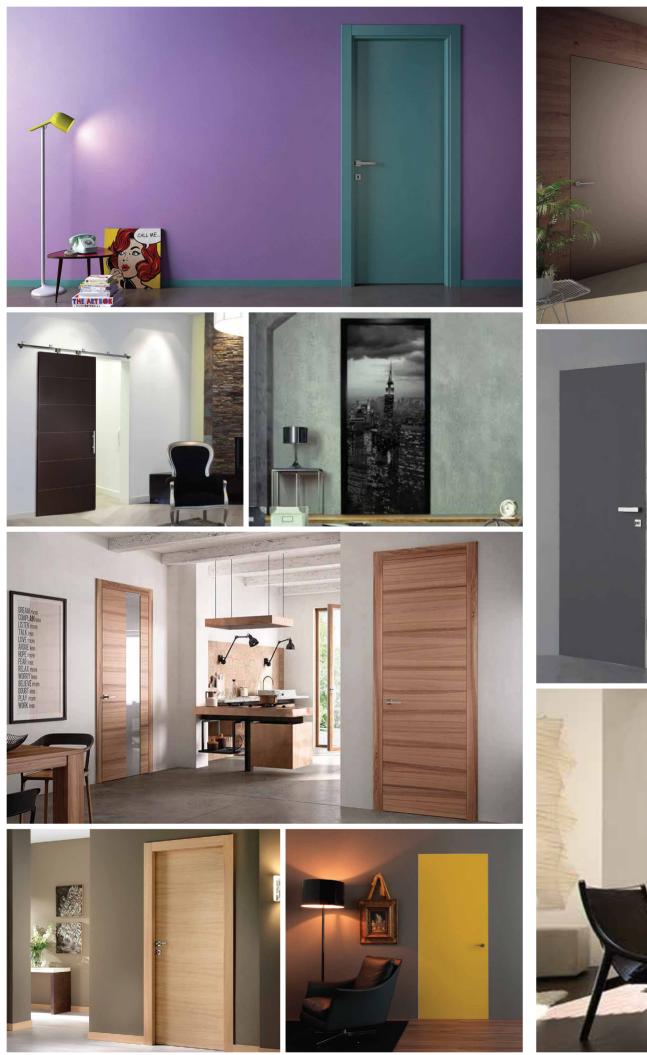

# ROYAL

The ROYAL range has combined a wide range of materials and systems to become an integral part of the internal architecture for every residential or professional area.

The features of the ROYAL range make the internal door "invisible" since it is an inseparable part of the structure.

## **ELEGANCE**

The high level of aesthetics and the perfect finish are a feature of ELEGANCE range which bears the mark of recognised designers and offers an excellently upgraded design.

The sleek lines in this range are enhanced by the material's relief texture, which adds a special feature to the interior door.

## **ELEGANCE STAR\***

Doors in ELEGANCE STAR\* range are characterised of very high fire resistance compared to regular ones, due to containing phenolic.

## **COLOURS & TEXTURES**