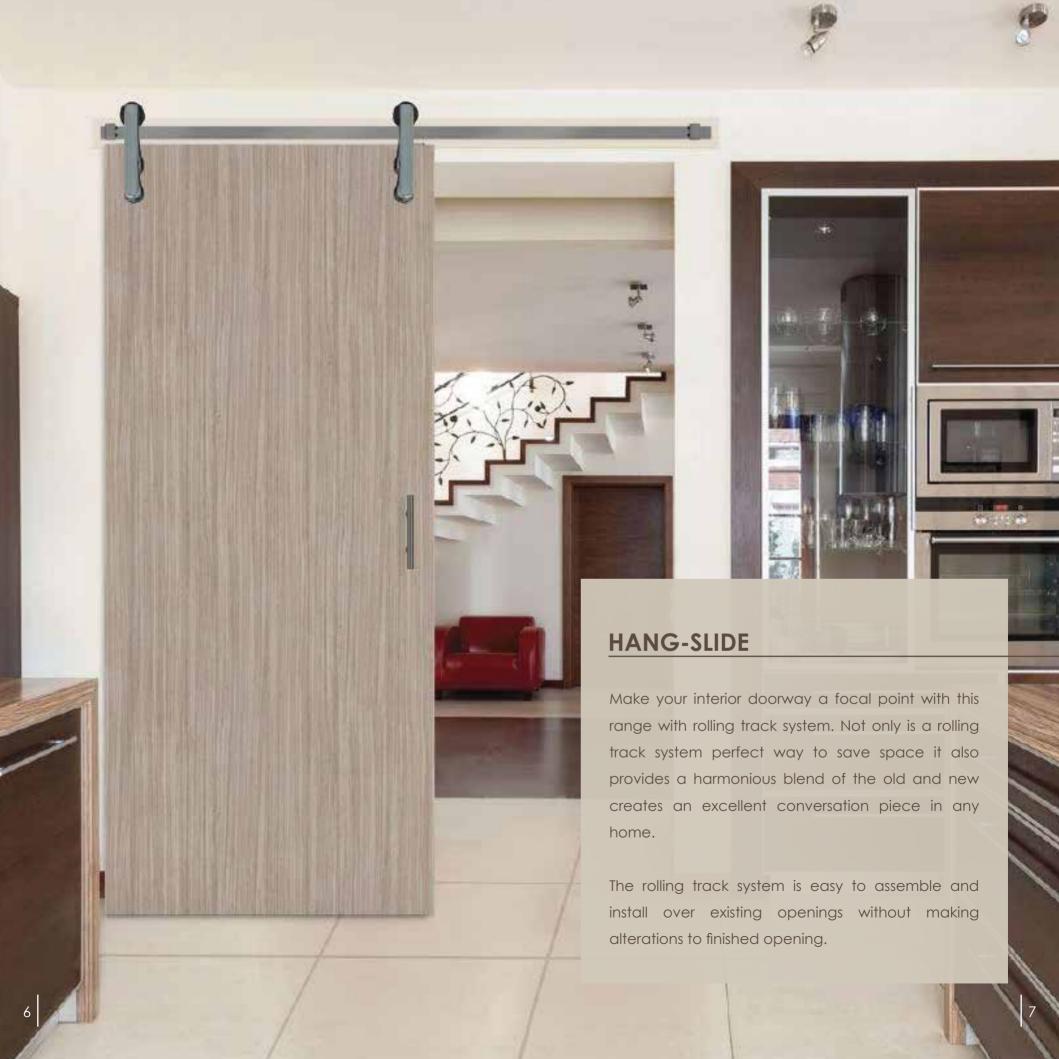

### **Technical drawing**

Our internal door is daring and bold. The innovative use of high pressure laminates opens your world to colours and textures never seen on doors before. The high pressure laminate door face requires no painting, staining or finishing, and is tough and durable.

You can almost feel the grain in our stunning collection of timber-look finishes that combine the beauty of timbers from around the globe with high technology, hard wearing laminated panels. Or, for a more subtle

feeling, select a soft, gentle matt finish that tones things down and gives the built space a more classic feeling. If you want your door to shine, choose from our rich, reflective gloss collection that includes a palette of solid colours as well as timber finishes.