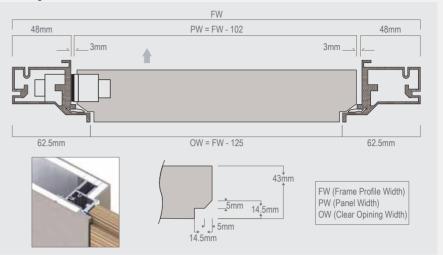

### **Technical drawing**

Our internal door is daring and bold. The innovative use of high pressure laminates opens your world to colours and textures never seen on doors before. The high pressure laminate door face requires no painting, staining or finishing, and is tough and durable.

You can almost feel the grain in our stunning collection of timber-look finishes that combine the beauty of timbers from around the globe with high technology, hard wearing laminated panels. Or, for a more subtle

feeling, select a soft, gentle matt finish that tones things down and gives the built space a more classic feeling. If you want your door to shine, choose from our rich, reflective gloss collection that includes a palette of solid colours as well as timber finishes.